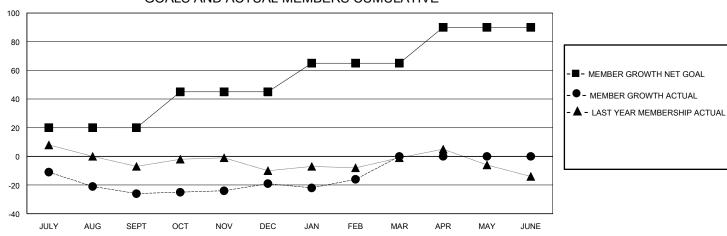

## GOALS AND ACTUAL MEMBERS CUMULATIVE

| DROPPED CLUBS: 0        |         | 15 CLUBS OF 37 ADDED 1 OR MORE<br>NEW MEMBERS | GENDER DISTRIBUTION  MALE 650 (69.37%) |              |     |
|-------------------------|---------|-----------------------------------------------|----------------------------------------|--------------|-----|
| DROPPED MEMBERS         |         |                                               | FEMALE                                 | 287 (30.63%) |     |
| DECEASED                | 8       | CLICK HERE FOR CUMULATIVE MEMBERSHIP DATA     | TOTAL FAMILY UNIT MEMBERS              |              | 191 |
| CLUB CANCELLED<br>OTHER | 0<br>61 |                                               | FAMILY MEMBERS PAYING HALF             |              | 100 |
| TOTAL                   | 69      |                                               | 2020                                   |              |     |